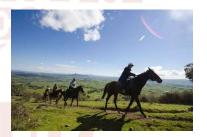

Upon arrival you are greeted by the Watson family and fitted with your riding gear and provided with tuition before setting out on your experience on horseback.

You ride up to spectacular 360 degree views and along the way, watch out for the wildlife that often takes a look at us, including kangaroos, wallabies and Australia's largest bird of flight, the wedge tail eagle.

The ride takes you to the famous 'jump scene' from the "Man from Snowy River" movie.

You then descend to the Dungeon Hut for a picnic lunch.

After lunch you ride up to another spectacular peak overlooking the high country on one side and the valley on the other before descending back to the farm.