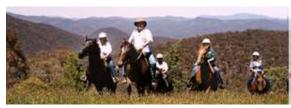

# 2 night 1 day 'Man from Snowy River' horse experience.

With lodge accommodation at 'Home Station Lodge'

Upon arrival you are greeted by the Watson family and fitted with your riding gear and provided with tuition before setting out on your experience on horseback.

You ride up to spectacular 360 degree views and along the way, watch out for the wildlife that often takes a look at us, including kangaroos, wallabies and Australia's largest bird of flight, the wedge tail eagle.

The ride takes you to the famous 'jump scene' from the "Man from Snowy River" movie.

You then descend to the Dungeon Hut for a picnic lunch.

After lunch you ride up to another spectacular peak overlooking the high country on one side and the valley on the other before descending back to the farm.