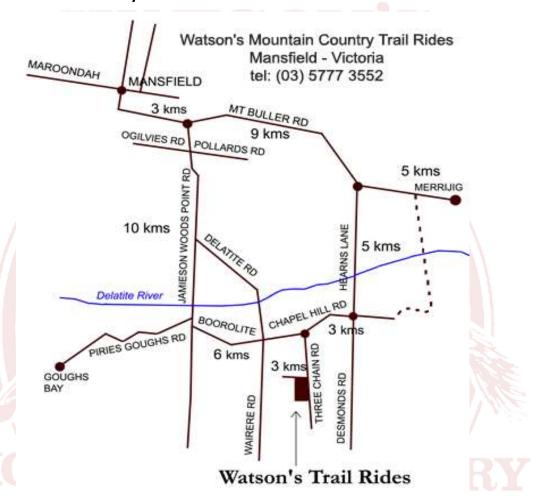

## **FREQUENTLY ASKED QUESTIONS**

- How many guests can take part?
  - The tour caters for a maximum of 20 guests. This ensures all guests receive a more intimate and personal experience. The tour has restricted departures
- What style of accommodation will I be sleeping in?
   As described above.
- What bathroom facilities are available?
  - Two shared bathroom facilities
- How long is the ride?
  - Generally we ride for 4+ hours on the first day.
- How do I find you?