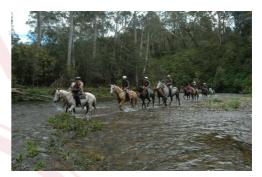

**Day 2:** After a cooked breakfast we follow the high track up the river through Running Creek Reserve with spectacular views over the river.

We enjoy a pack saddle lunch and then return via the river track with many crossings and exciting cantering sections. We return to the 'Hideout' for the evening with a BBQ dinner and campfire fun.