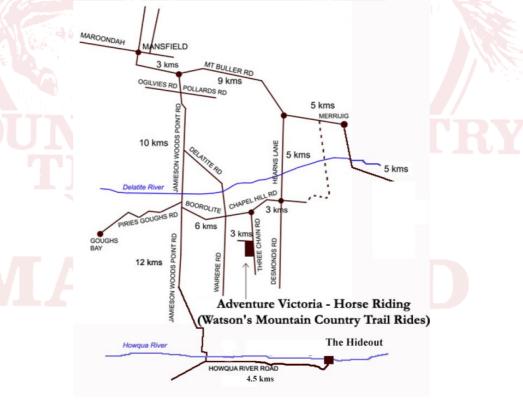

# WATSONS MOUNTAIN COUNTRY TRAIL RIDES

| P.O. Box 207, Mansfield Vic 3724. P | hone 03 5777 3552 Fax 03 5775 1757 |
|-------------------------------------|------------------------------------|
| Email: info@watso                   | onstrailrides.com.au               |
| www.watsonst                        | railrides.com.au                   |