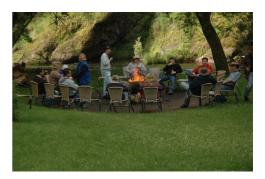

After lunch we depart the Dungeon Gully and then traverse the bridle tracks along creek beds and open tracks to the Howqua River and the 'Hideout'. We enjoy a roast dinner and large campfire in the evening.

**Day 2:** After a cooked breakfast we follow the high track up the river through Running Creek Reserve with spectacular views over the river.

We enjoy a pack saddle lunch and then return via the river track with many crossings and exciting cantering sections. We return to the 'Hideout' for the evening with a BBQ dinner and campfire fun.