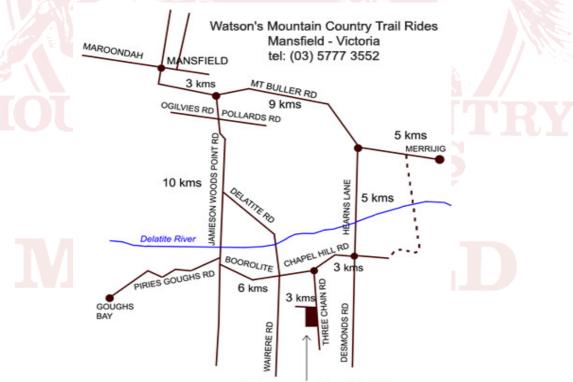

#### How much riding do we do? Generally we ride for 5 hours on the first

Generally we ride for 5 hours on the first day and approximately 3 hours on the second day

How do I find you?

Watson's Trail Rides