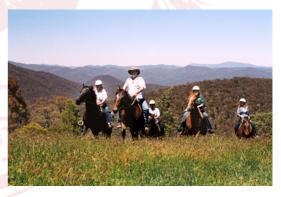

# ITINERARY – please note we sometimes may vary timings but include all of below

**Day 1:** Arrive at 9.30am at our high country farming property that's been in the Watson family for many generations.

After saddling up, we set off on our 'Man from Snowy River' experience on horseback. We ride up to spectacular 360 degree views and along the way, watch out for the wildlife that often takes a look at us, including kangaroos, wallabies and Australia's largest bird of flight, the wedge tail eagle.

#### How much riding do we do? Generally we ride for 5 hours on the first

Generally we ride for 5 hours on the first day and approximately 3 hours on the second day

How do I find you?

Watson's Trail Rides